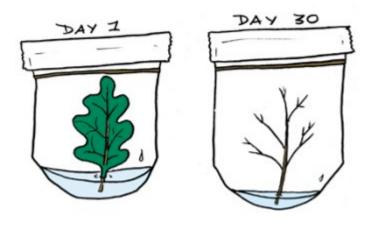

Watch the leaf for the next 30 days and you will see it decompose.

Take a picture of the leaf before you put it in the water.

Then take a picture of the leaf after it has been in water for 30 days - it will be a skeleton.